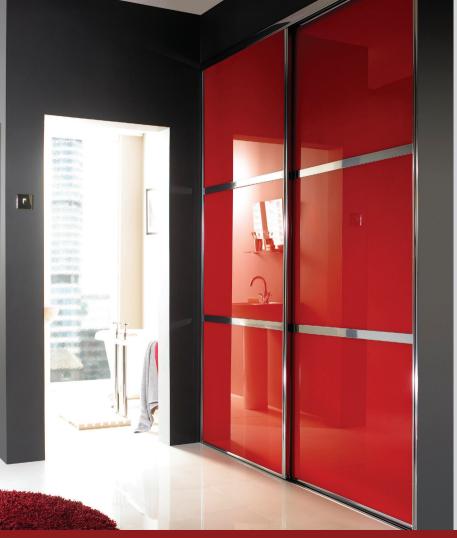

glass, polished silver frames.



Wenge & dark brown glass, matt silver frames.

### 2 Door Sliding Wardrobe (ONE PERSON)

#### INTERIOR

Lancaster oak finish - adjustable shelving, double hanging long hanging, pull out shoe shelves, standard drawers, cosmetic drawer & jewellery drawer, storage across top.



#### DOORS

Lancaster oak & mirror vertical panels with matt silver surrounds.



### 3 Door Sliding Wardrobe (TWO PERSON)





#### DOORS

Oriental style. Soft white glass on left and right, mirror in centre. Split into 3 equal panels. Matt silver surrounds.

#### INTERIOR

Maple finish - typical Master bedroom layout (2 person). Standard drawers, cosmetic & jewellery drawers, cosmetic shelf, pull out shoe shelving, long hanging, double hanging, adjustable shelving, storage on top.



## LUMINOUS RED GLASS WITH POLISHED SILVER FRAMES



### MAKE AN IMPACT



Sliding doors in the kitchen & dining area, blending in with the colour scheme beautifully.



Our bespoke interiors and doors come in a range of wood finishes, from modern white to warm cherry or oak.



Pure white & dark brown glass with white frames.

## DARK WALNUT & BLACK GLASS WITH CHAMPAGNE FRAMES

Choose from a wide range of safety backed glass, wood finishes & mirror. Your doors can be split horizontally and vertically with any combination of materials. The options are endless.

## CONTEMPORARY BLACK & FUCHSIA GLASS

### Typical 4 Door Robe



#### INTERIOR

Beech finish - Master bedroom layout (Two person). Standard drawers, cosmetic & jewellery drawers, glass cosmetic shelf, pull out shoe shelving, long