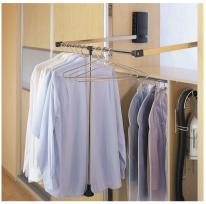

Custom designed drawers, adjustable shelving, filing cabinets & media storage.

Create a bright and modern ambience, with pearl glass & mirror sliding doors.

- **A** Adjustable shelving
- **B** 3/4 length hanging
- **C** Pull out shoe basket
- ${\bf D}\,$  Pull out tie/belt rack
- E Double hanging rails
- F Pull out scarf rack
- ${\bf G}\,$  Pull out shelf
- ${\bf H}\,$  Pigeon hole shelves
- I Pull down hanging rail
- J Top storage shelf
- **K** Single hanging rail
- ${\boldsymbol{\mathsf{L}}}$  Long hanging
- ${\bf M}$  Glass cosmetic shelf
- ${\bf N}\,$  Cosmetic drawer
- ${\bf O}$  Accessory drawer
- P Standard drawer
- ${\boldsymbol{\mathsf{Q}}}$  Pull out chrome basket
- ${\bf R}~$  Pull out trouser rack

### INTERIOR STORAGE OPTIONS

Pull Down Hanging

Pull Out Basket

Adjustable Shelves

Drawer Packs

Tie & Belt Rack

Pull Out Shoe Rack

### YOUR OPTIONS ARE ENDLESS

Accessory Drawer

Pull Out Hanger

Cosmetic Drawer

Accessory / Scarf Rack

Pull Out Shelf

Pull Out Trouser Rack