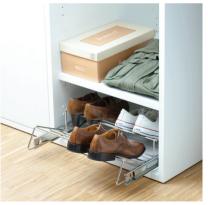

## WALK-IN WARDROBES TRANSFORM A SPARE ROOM

When it comes to cleverly organising all your clothing, we have a broad range of innovative storage solutions to store everything from Handbags to socks. Our Designer will help you choose the walk-in wardrobe that will work best for you using corner rails, pull-down rails, adjustable shelves, shoe shelves and custom drawers.

### INTERIOR STORAGE OPTIONS

Pull Down Hanging

Pull Out Basket

Adjustable Shelves

Drawer Packs

Tie & Belt Rack

Pull Out Shoe Rack