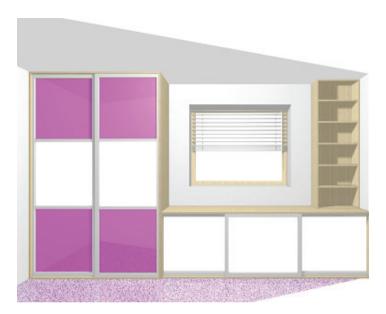

Pull Out Trouser Rack

## POPULAR DOOR DESIGNS



### CUSTOMISED TO SUIT YOUR WISHES



### SAMPLE 2 DOOR INTERIORS



### SAMPLE 3 DOOR INTERIORS









### SAMPLE 4 DOOR INTERIORS









### OFFICE SOLUTIONS



Custom designed storage for your files & folders. Pigeon hole shelves for your discs/cds, filing cabinet drawers, pull out keyboard shelves, customised desk areas & anything else you need integrated into your office.

## CLEVER BEDROOM IDEAS



### EXTERIOR VIEW

Dakar finish dressing table, cosmetic & jewellery drawers, framed mirror, light brown glass & mirror sliding doors.



#### INTERIOR VIEW

Dakar finish interior - long hanging area with pull out shoe shelves below, double hanging, large DVD drawers, television shelf & adjustable shelving. Storage space across top.



### EXTERIOR VIEW

2 door sliding wardrobe.

Pink & pure white glass doors, maple gable.

3 door robe under window.

Pure white glass doors, maple top.



#### INTERIOR VIEW

#### 2 door sliding wardrobe.

Maple units, pull down hanging rails, standard drawers, cosmetic & jewellery drawers, shoe shelves & single hanging.

3 door robe under window.

Maple adjustable shelving, open book/cd shelving on right.

### WOOD FINISHES | Egger®



These colour samples are to be used as a guide only. The final colour / grain may differ from these printed swatches, please view samples.

## Aluminium Profile Colours

| POLISHED SILVER | MATT SIL | VER                        | CHAMPAGNE |
|-----------------|----------|----------------------------|-----------|
| Glass Co        | olours   | Lacobel <sup