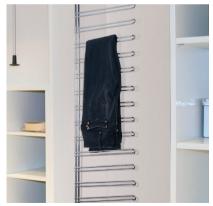

Custom designed drawers, adjustable shelving, filing cabinets & media storage.

Create a bright and modern ambience, with pearl glass & mirror sliding doors.

- **A** Adjustable shelving
- **B** 3/4 length hanging
- **C** Pull out shoe basket
- ${\bf D}\,$  Pull out tie/belt rack
- E Double hanging rails
- F Pull out scarf rack
- ${\bf G}\,$  Pull out shelf
- ${\bf H}\,$  Pigeon hole shelves
- I Pull down hanging rail
- J Top storage shelf
- **K** Single hanging rail
- ${\boldsymbol{\mathsf{L}}}$  Long hanging
- ${\bf M}$  Glass cosmetic shelf
- ${\bf N}\,$  Cosmetic drawer
- ${\bf O}$  Accessory drawer
- P Standard drawer
- ${\boldsymbol{\mathsf{Q}}}$  Pull out chrome basket
- ${\bf R}~$  Pull out trouser rack

### YOUR OPTIONS ARE ENDLESS

Accessory Drawer

Pull Out Hanger

Cosmetic Drawer

Accessory / Scarf Rack

Pull Out Shelf

Pull Out Trouser Rack