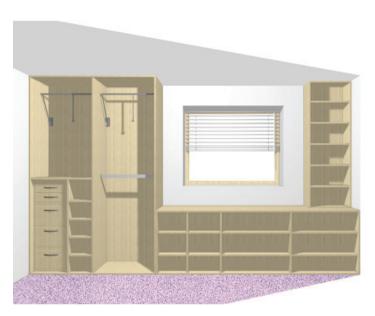

### Typical 4 Door Robe

#### INTERIOR

Beech finish - Master bedroom layout (Two person). Standard drawers, cosmetic & jewellery drawers, glass cosmetic shelf, pull out shoe shelving, long hanging, double hanging, adjustable shelving & pigeon hole shelving, storage across top.

#### DOORS

Pearl white glass with walnut strip. Also, looks fabulous with mirror strips.