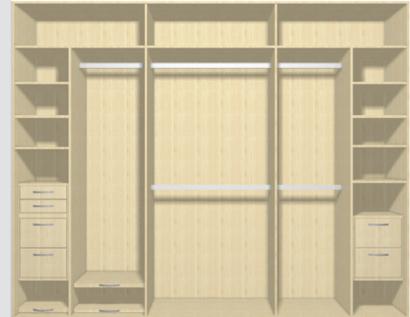

Full interiors as standard

#### INTERIOR

Lancaster oak finish - adjustable shelving, double hanging long hanging, pull out shoe shelves, standard drawers, cosmetic drawer & jewellery drawer, storage across top.

#### DOORS

Lancaster oak & mirror vertical panels with matt silver surrounds.