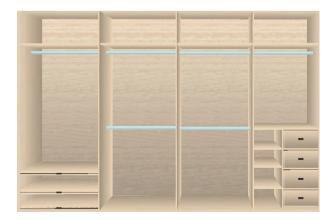

### 3 Door Sliding Wardrobe (TWO PERSON)

#### DOORS

Oriental style. Soft white glass on left and right, mirror in centre. Split into 3 equal panels. Matt silver surrounds.

#### INTERIOR

Maple finish - typical Master bedroom layout (2 person). Standard drawers, cosmetic & jewellery drawers, cosmetic shelf, pull out shoe shelving, long hanging, double hanging, adjustable shelving, storage on top.