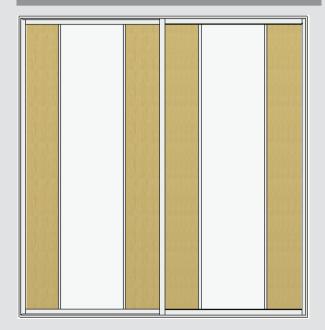

tyle, space & budget.



Sliding robes enhance your lifestyle all around the house, not just in your bedroom. Creating better storage space in awkward spaces such as attics, corners, under the stairs or any nooks and crannies where you need to utilise space. Organise your living space.



Each sliding robe is made from the highest quality materials, with silent and smooth running mechanisms.



Pure white glass, polished silver frames.



Wenge & dark brown glass, matt silver frames.

### 2 Door Sliding Wardrobe (ONE PERSON)

#### INTERIOR

Lancaster oak finish - adjustable shelving, double hanging long hanging, pull out shoe shelves, standard drawers, cosmetic drawer & jewellery drawer, storage across top.



#### DOORS

Lancaster oak & mirror vertical panels with matt silver surrounds.



### 3 Door Sliding Wardrobe (TWO PERSON)





#### DOORS

Oriental style. Soft white glass on left and right, mirror in centre. Split into 3 equal panels. Matt silver surrounds.

#### INTERIOR

Maple finish - typical Master bedroom layout (2 person). Standard drawers, cosmetic & jewellery drawers, cosmetic shelf, pull out shoe shelving, long hanging, double hanging, adjustable shelving, storage on top.



## LUMINOUS RED GLASS WITH POLISHED SILVER FRAMES



### MAKE AN IMPACT



Sliding doors in the kitchen & dining area, blending in with the colour scheme beautifully.



Our bespoke interiors and doors come in a range of wood finishes, from modern white to warm cherry or oak.



Pure white & dark brown glass with white frames.

## DARK WALNUT & BLACK GLASS WITH CHAMPAGNE FRAMES

Choose