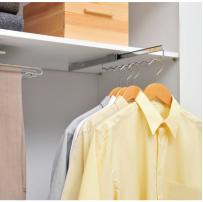

#### INTERIOR

Lancaster oak finish - adjustable shelving, double hanging long hanging, pull out shoe shelves, standard drawers, cosmetic drawer & jewellery drawer, storage across top.

Custom designed drawers, adjustable shelving, filing cabinets & media storage.

Create a bright and modern ambience, with pearl glass & mirror sliding doors.

- **A** Adjustable shelving
- **B** 3/4 length hanging
- **C** Pull out shoe basket
- ${\bf D}\,$  Pull out tie/belt rack
- E Double hanging rails
- F Pull out scarf rack
- ${\bf G}\,$  Pull out shelf
- ${\bf H}\,$  Pigeon hole shelves
- I Pull down hanging rail
- J Top storage shelf
- **K** Single hanging rail
- ${\boldsymbol{\mathsf{L}}}$  Long hanging
- ${\bf M}$  Glass cosmetic shelf
- ${\bf N}\,$  Cosmetic drawer
- ${\bf O}$  Accessory drawer
- P Standard drawer
- ${\boldsymbol{\mathsf{Q}}}$  Pull out chrome basket
- ${\bf R}~$  Pull out trouser rack