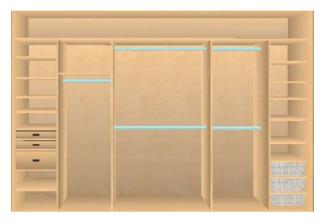

### Typical 4 Door Robe

#### INTERIOR

Beech finish - Master bedroom layout (Two person). Standard drawers, cosmetic & jewellery drawers, glass cosmetic shelf, pull out shoe shelving, long hanging, double hanging, adjustable shelving & pigeon hole shelving, storage across top.

#### DOORS

Pearl white glass with walnut strip. Also, looks fabulous with mirror strips.