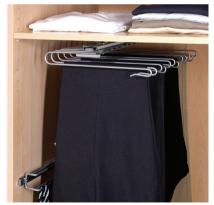

### INTERIOR STORAGE OPTIONS

Pull Down Hanging

Pull Out Basket

Adjustable Shelves

Drawer Packs

Tie & Belt Rack

Pull Out Shoe Rack

### YOUR OPTIONS ARE ENDLESS

Accessory Drawer

Pull Out Hanger

Cosmetic Drawer

Accessory / Scarf Rack

Pull Out Shelf

Pull Out Trouser Rack