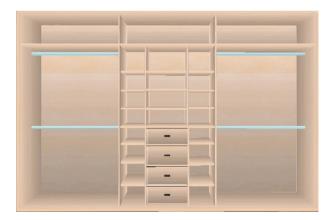

### 3 Door Sliding Wardrobe (TWO PERSON)

#### DOORS

Oriental style. Soft white glass on left and right, mirror in centre. Split into 3 equal panels. Matt silver surrounds.

#### INTERIOR

Maple finish - typical Master bedroom layout (2 person). Standard drawers, cosmetic & jewellery drawers, cosmetic shelf, pull out shoe shelving, long hanging, double hanging, adjustable shelving, storage on top.