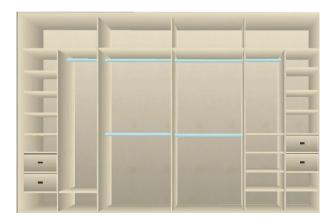

### 2 Door Sliding Wardrobe (ONE PERSON)

#### INTERIOR

Lancaster oak finish - adjustable shelving, double hanging long hanging, pull out shoe shelves, standard drawers, cosmetic drawer & jewellery drawer, storage across top.

#### DOORS

Lancaster oak & mirror vertical panels with matt silver surrounds.