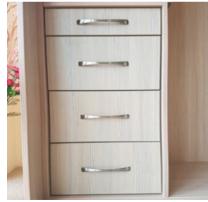

### SAMPLE 2 DOOR INTERIORS

#### INTERIOR

Lancaster oak finish - adjustable shelving, double hanging long hanging, pull out shoe shelves, standard drawers, cosmetic drawer & jewellery drawer, storage across top.

#### DOORS

Lancaster oak & mirror vertical panels with matt silver surrounds.