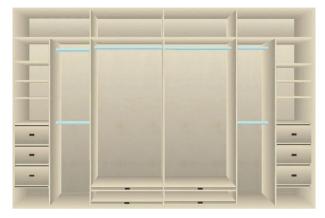

### Typical 4 Door Robe

#### INTERIOR

Beech finish - Master bedroom layout (Two person). Standard drawers, cosmetic & jewellery drawers, glass cosmetic shelf, pull out shoe shelving, long hanging, double hanging, adjustable shelving & pigeon hole shelving, storage across top.

#### DOORS

Pearl white glass with walnut strip. Also, looks fabulous with mirror strips.