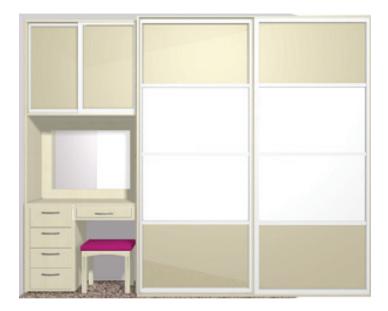

### SAMPLE 3 DOOR INTERIORS

### 3 Door Sliding Wardrobe (TWO PERSON)

#### DOORS

Oriental style. Soft white glass on left and right, mirror in centre. Split into 3 equal panels. Matt silver surrounds.

#### INTERIOR

Maple finish - typical Master bedroom layout (2 person). Standard drawers, cosmetic & jewellery drawers, cosmetic shelf, pull out shoe shelving, long hanging, double hanging, adjustable shelving, storage on top.