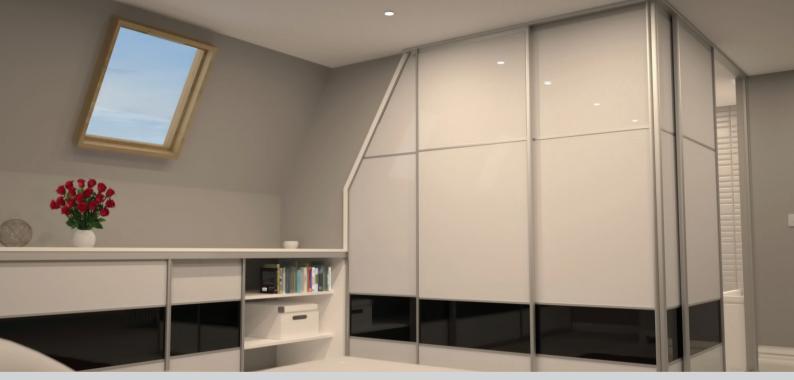

### DOUBLE YOUR STORAGE SPACE

### WHY CHOOSE US

Ten year guarantee

Custom built to your specifications

Free home design service

Patented sliding door system

Fingertip slide

Unique CAD design system

Adjustable shelving

Full interiors as standard

## FREE HOME DESIGN SERVICE

We offer our customers CAD design images, which will give you a "virtual reality" picture of the final design of your new sliding wardrobe or walk-in wardrobe.

Our home design service is free of charge and there is no obligation to buy. Our design element is supported by 30 years experience.

We will discuss your requirements to optimise your space whilst also considering your preferences in colour schemes, layouts and door styles. Sit back and leave the rest to us!



#### Contemporary master bedroom - pure white & black glass sliding doors.









Our slide system is made from aluminium ensuring that the doors are durable, robust and light weight.

ALM GO

## TAILOR MADE DOORS AND INTERIORS

We know it can be confusing when planning your new sliding wardrobes, that's why our team of experienced designers, are at your disposal to design something that suits your style, space & budget.



Sliding robes enhance your lifestyle all around the house, not just in your bedroom. Creating better storage space in awkward spaces such as attics, corners, under the stairs or any nooks and crannies where you need to utilise space. Organise your living space.



Each sliding robe is made from the highest quality materials, with silent and smooth running mechanisms