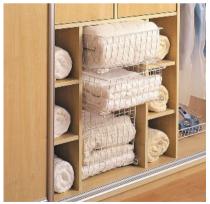

Custom designed drawers, adjustable shelving, filing cabinets & media storage.

Create a bright and modern ambience, with pearl glass & mirror sliding doors.

- **A** Adjustable shelving
- **B** 3/4 length hanging
- **C** Pull out shoe basket
- ${\bf D}\,$  Pull out tie/belt rack
- E Double hanging rails
- F Pull out scarf rack
- ${\bf G}\,$  Pull out shelf
- ${\bf H}\,$  Pigeon hole shelves
- I Pull down hanging rail
- J Top storage shelf
- **K** Single hanging rail
- ${\boldsymbol{\mathsf{L}}}$  Long hanging
- ${\bf M}$  Glass cosmetic shelf
- ${\bf N}\,$  Cosmetic drawer
- ${\bf O}$  Accessory drawer
- P Standard drawer
- ${\boldsymbol{\mathsf{Q}}}$  Pull out chrome basket
- ${\bf R}~$  Pull out trouser rack

### INTERIOR STORAGE OPTIONS

Pull Down Hanging

Pull Out Basket

Adjustable Shelves

Drawer Packs

Tie & Belt Rack

Pull Out Shoe Rack

### YOUR OPTIONS ARE ENDLESS

Accessory Drawer

Pull Out Hanger

Cosmetic Drawer

Accessory / Scarf Rack

Pull Out Shelf

Pull Out Trouser Rack