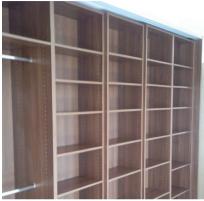

## WALK-IN WARDROBES TRANSFORM A SPARE ROOM

When it comes to cleverly organising all your clothing, we have a broad range of innovative storage solutions to store everything from Handbags to socks. Our Designer will help you choose the walk-in wardrobe that will work best for you using corner rails, pull-down rails, adjustable shelves, shoe shelves and custom drawers.

### SAMPLE 2 DOOR INTERIORS

### SAMPLE 3 DOOR INTERIORS

### SAMPLE 4 DOOR INTERIORS