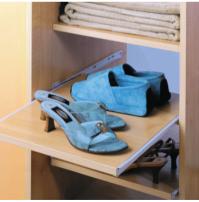

Custom designed drawers, adjustable shelving, filing cabinets & media storage.

Create a bright and modern ambience, with pearl glass & mirror sliding doors.

- **A** Adjustable shelving
- **B** 3/4 length hanging
- **C** Pull out shoe basket
- ${\bf D}\,$  Pull out tie/belt rack
- E Double hanging rails
- F Pull out scarf rack
- ${\bf G}\,$  Pull out shelf
- ${\bf H}\,$  Pigeon hole shelves
- I Pull down hanging rail
- J Top storage shelf
- **K** Single hanging rail
- ${\boldsymbol{\mathsf{L}}}$  Long hanging
- ${\bf M}$  Glass cosmetic shelf
- ${\bf N}\,$  Cosmetic drawer
- ${\bf O}$  Accessory drawer
- P Standard drawer
- ${\boldsymbol{\mathsf{Q}}}$  Pull out chrome basket
- ${\bf R}~$  Pull out trouser rack

### INTERIOR STORAGE OPTIONS

Pull Down Hanging

Pull Out Basket

Adjustable Shelves

Drawer Packs

Tie & Belt Rack

Pull Out Shoe Rack