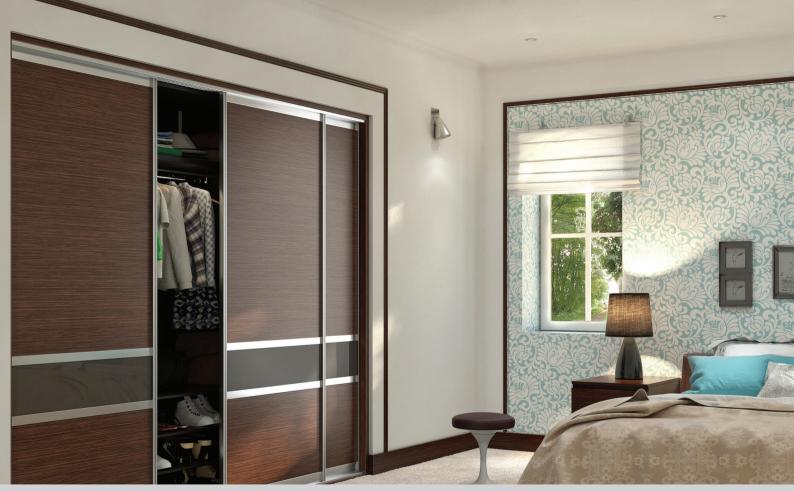

Each sliding robe is made from the highest quality materials, with silent and smooth running mechanisms.

Pure white glass, polished silver frames.

Wenge & dark brown glass, matt silver frames.