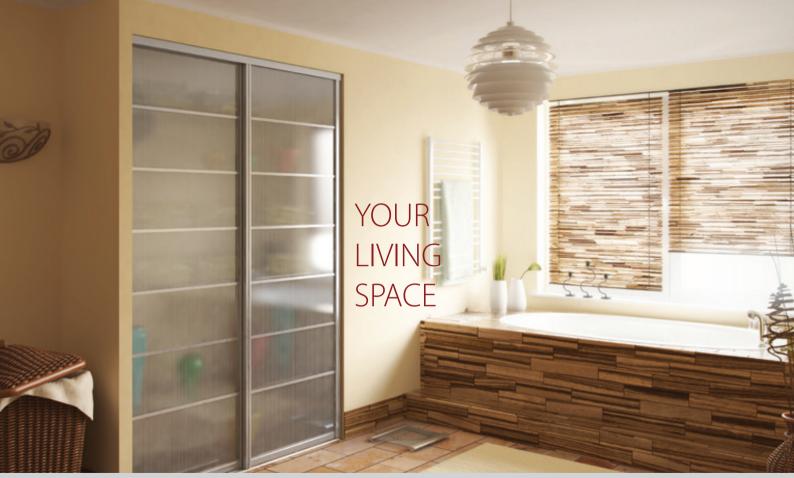

Sliding robes enhance your lifestyle all around the house, not just in your bedroom. Creating better storage space in awkward spaces such as attics, corners, under the stairs or any nooks and crannies where you need to utilise space. Organise your living space.

## WALK-IN WARDROBES TRANSFORM A SPARE ROOM

When it comes to cleverly organising all your clothing, we have a broad range of innovative storage solutions to store everything from Handbags to socks. Our Designer will help you choose the walk-in wardrobe that will work best for you using corner rails, pull-down rails, adjustable shelves, shoe shelves and custom drawers.