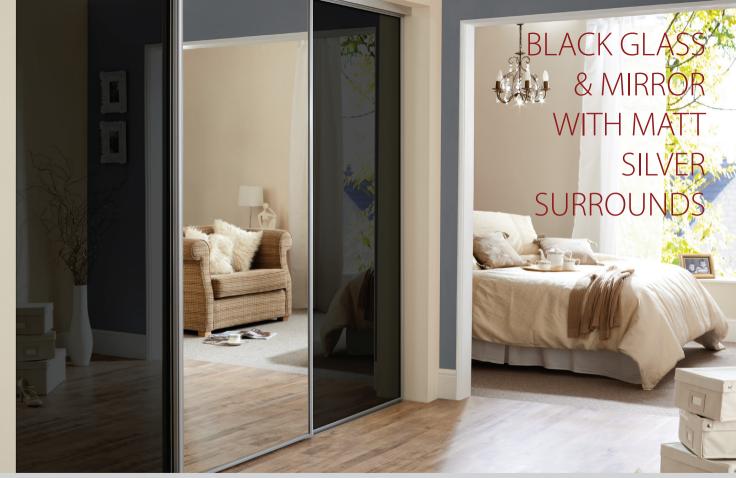

## DARK WALNUT & BLACK GLASS WITH CHAMPAGNE FRAMES

Choose from a wide range of safety backed glass, wood finishes & mirror. Your doors can be split horizontally and vertically with any combination of materials. The options are endless.