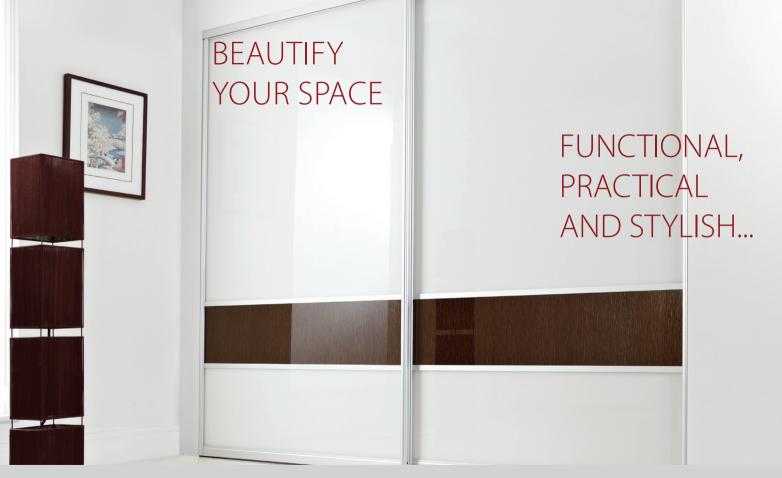

Each sliding robe is made from the highest quality materials, with silent and smooth running mechanisms.

Pure white glass, polished silver frames.

Wenge & dark brown glass, matt silver frames.

## DARK WALNUT & BLACK GLASS WITH CHAMPAGNE FRAMES

Choose from a wide range of safety backed glass, wood finishes & mirror. Your doors can be split horizontally and vertically with any combination of materials. The options are endless.