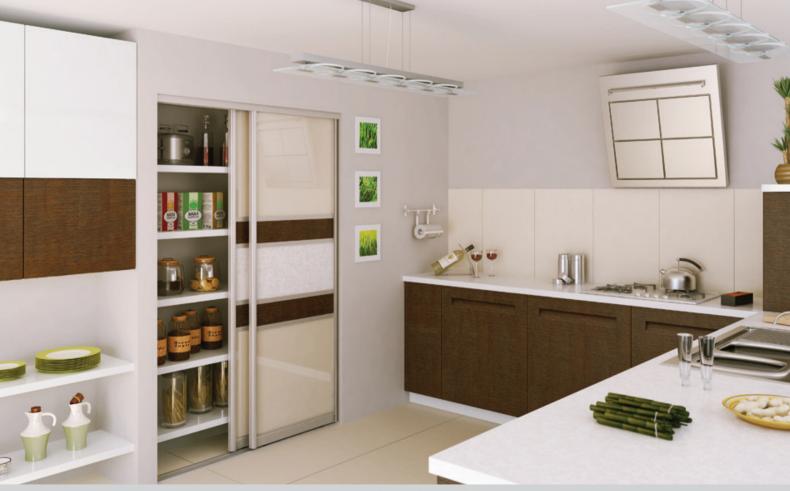

### MAKE AN IMPACT

Sliding doors in the kitchen & dining area, blending in with the colour scheme beautifully.

Our bespoke interiors and doors come in a range of wood finishes, from modern white to warm cherry or oak.