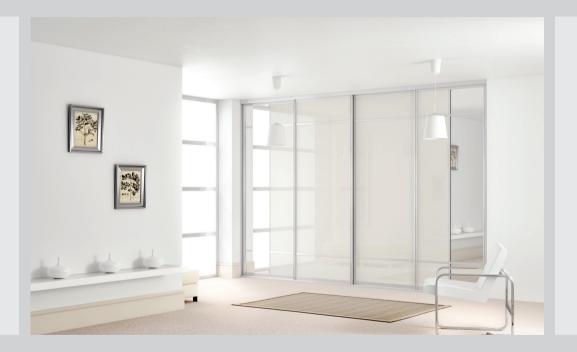

#### Contemporary master bedroom - pure white & black glass sliding doors.

Our slide system is made from aluminium ensuring that the doors are durable, robust and light weight.

ALM GO