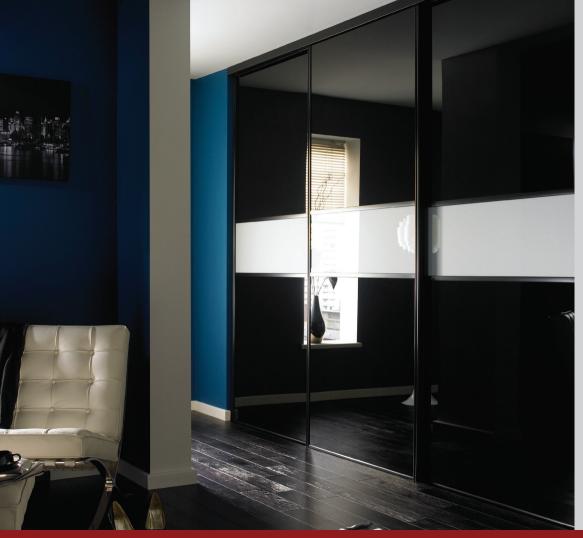

## DARK WALNUT & BLACK GLASS WITH CHAMPAGNE FRAMES

Choose from a wide range of safety backed glass, wood finishes & mirror. Your doors can be split horizontally and vertically with any combination of materials. The options are endless.