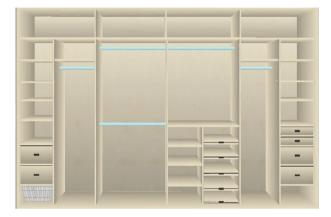

When it comes to cleverly organising all your clothing, we have a broad range of innovative storage solutions to store everything from Handbags to socks. Our Designer will help you choose the walk-in wardrobe that will work best for you using corner rails, pull-down rails, adjustable shelves, shoe shelves and custom drawers.

### INTERIOR STORAGE OPTIONS



Pull Down Hanging



Pull Out Basket



Adjustable Shelves



Drawer Packs



Tie & Belt Rack



Pull Out Shoe Rack

### YOUR OPTIONS ARE ENDLESS



Accessory Drawer



Pull Out Hanger



Cosmetic Drawer



Accessory / Scarf Rack



Pull Out Shelf



Pull Out Trouser Rack

## POPULAR DOOR DESIGNS



### CUSTOMISED TO SUIT YOUR WISHES



### SAMPLE 2 DOOR INTERIORS



### SAMPLE 3 DOOR INTERIORS









### SAMPLE 4 DOOR INTERIORS









### OFFICE SOLUTIONS



Custom designed storage for your files & folders. Pigeon hole shelves for your discs/cds, filing cabinet drawers, pull out keyboard shelves, customised desk areas & anything else you need integrated into your office.

## CLEVER BEDROOM IDEAS



### EXTERIOR VIEW

Dakar finish dressing table, cosmetic & jewellery drawers, framed mirror, light brown glass & mirror sliding doors.



#### INTERIOR VIEW

Dakar finish interior - long hanging area with pull out shoe shelves below, double hanging, large DVD drawers, television shelf & adjustable shelving. Storage space across top.



### EXTERIOR VIEW

2 door sliding wardrobe.

Pink & pure white glass doors, maple gable.

3 door robe under window.

Pure white glass doors, maple top.



#### INTERIOR VIEW

#### 2 door sl