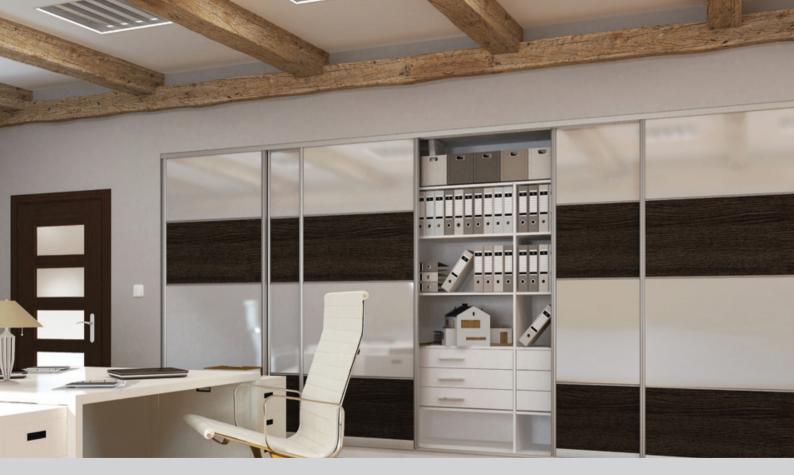

#### SOLUTIONS FOR HOME/COMMERCIAL OFFICE & RECEPTION AREAS

## DE-CLUTTER YOUR WORK SPACE

Sliding door robes in the office are an exciting way to hideaway your files and stationery helping you create a clutter free environment to work in! Many of us choose to work from home at least part of our week. A sliding door is a stunning and modern way to separate the home office area from the home.

### OFFICE SOLUTIONS

Custom designed storage for your files & folders. Pigeon hole shelves for your discs/cds, filing cabinet drawers, pull out keyboard shelves, customised desk areas & anything else you need integrated into your office.