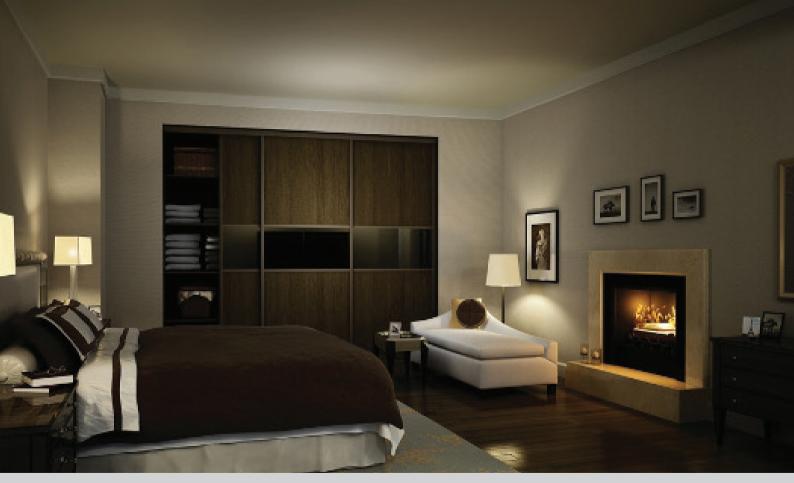

## DARK WALNUT & BLACK GLASS WITH CHAMPAGNE FRAMES

Choose from a wide range of safety backed glass, wood finishes & mirror. Your doors can be split horizontally and vertically with any combination of materials. The options are endless.