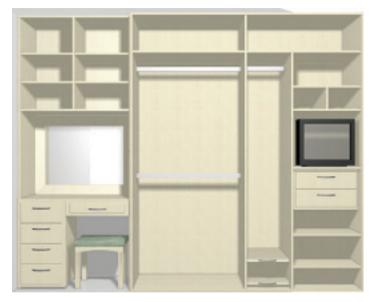

### SAMPLE 3 DOOR INTERIORS

### 3 Door Sliding Wardrobe (TWO PERSON)

#### DOORS

Oriental style. Soft white glass on left and right, mirror in centre. Split into 3 equal panels. Matt silver surrounds.

#### INTERIOR

Maple finish - typical Master bedroom layout (2 person). Standard drawers, cosmetic & jewellery drawers, cosmetic shelf, pull out shoe shelving, long hanging, double hanging, adjustable shelving, storage on top.