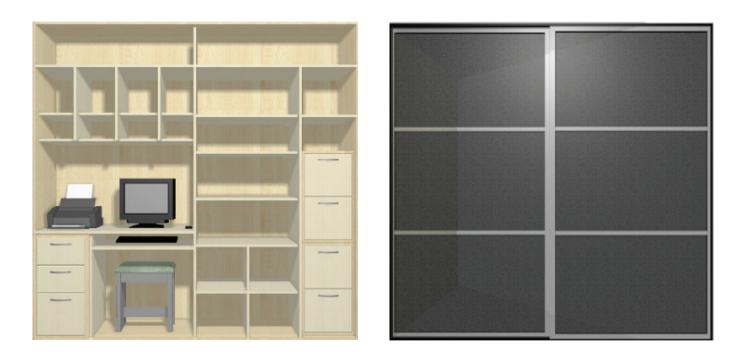

### SAMPLE 2 DOOR INTERIORS

### 2 Door Sliding Wardrobe (ONE PERSON)

#### INTERIOR

Lancaster oak finish - adjustable shelving, double hanging long hanging, pull out shoe shelves, standard drawers, cosmetic drawer & jewellery drawer, storage across top.

#### DOORS

Lancaster oak & mirror vertical panels with matt silver surrounds.