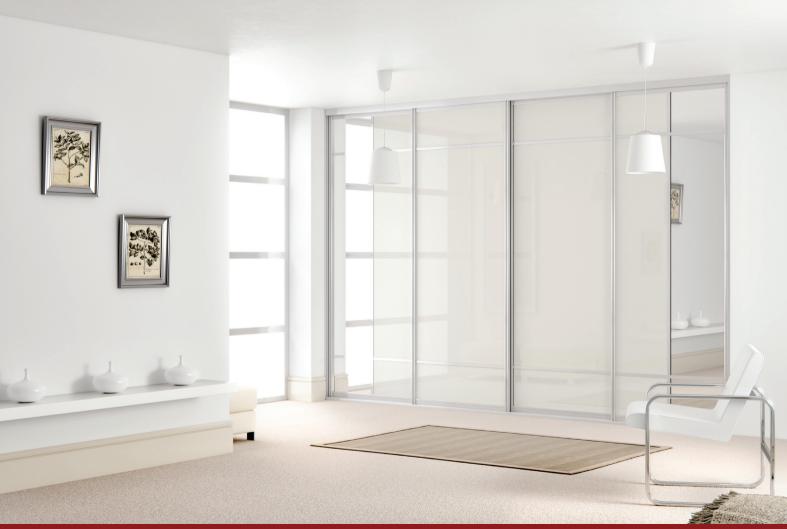

Pure white & dark brown glass with white frames.

## DARK WALNUT & BLACK GLASS WITH CHAMPAGNE FRAMES

Choose from a wide range of safety backed glass, wood finishes & mirror. Your doors can be split horizontally and vertically with any combination of materials. The options are endless.