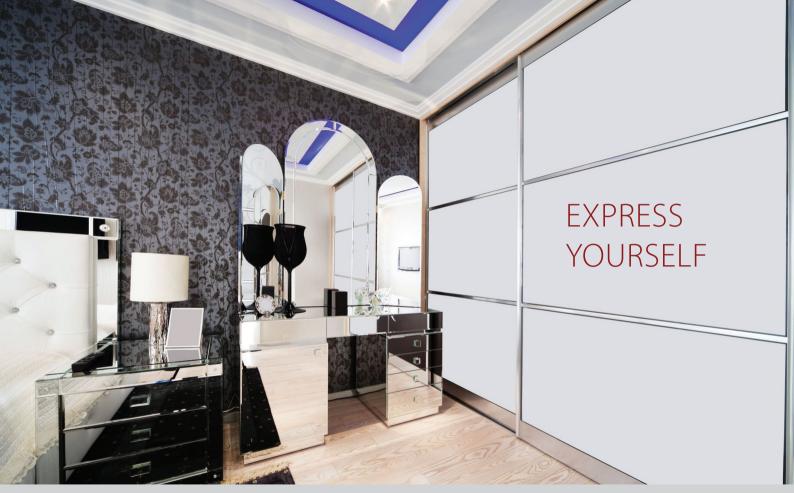

#### Contemporary master bedroom - pure white & black glass sliding doors.

Our slide system is made from aluminium ensuring that the doors are durable, robust and light weight.

ALM GO